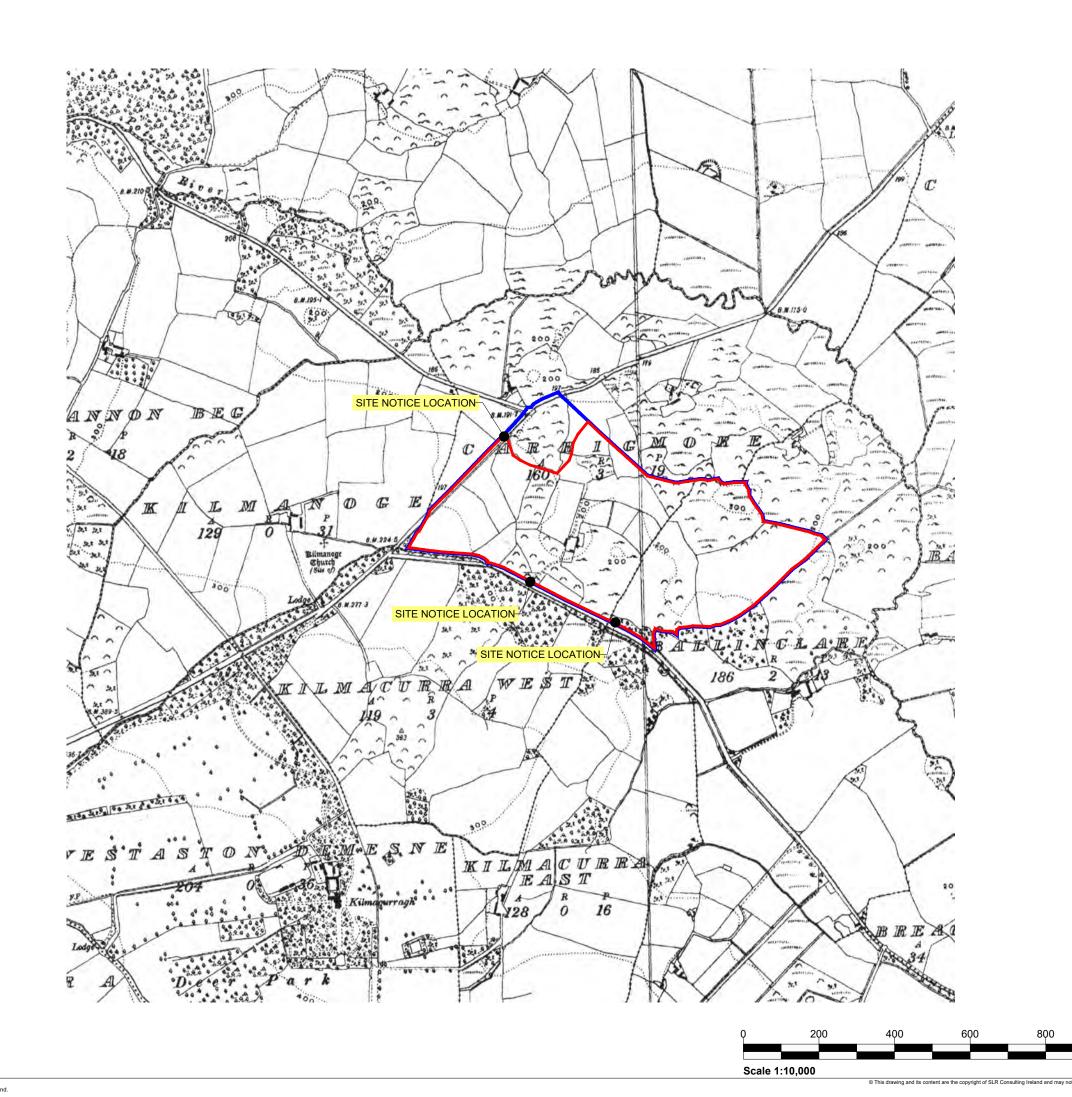

 CYAL50316488

 © Ordnance Survey Ireland/Government of Ireland

| N     | Notes:<br>1. EXTRACT FROM 6 INCH O.S DISCOVERY SERIES MAPPING.                                                                                                                                       |       |                                 |             |
|-------|------------------------------------------------------------------------------------------------------------------------------------------------------------------------------------------------------|-------|---------------------------------|-------------|
|       |                                                                                                                                                                                                      |       |                                 |             |
|       |                                                                                                                                                                                                      |       |                                 |             |
| V     |                                                                                                                                                                                                      |       |                                 |             |
| '     |                                                                                                                                                                                                      |       |                                 |             |
|       |                                                                                                                                                                                                      |       |                                 |             |
|       | Legend:                                                                                                                                                                                              |       |                                 |             |
|       | LAND INTEREST BOUNDARY (c. 36.0 HA)                                                                                                                                                                  |       |                                 |             |
|       |                                                                                                                                                                                                      |       |                                 |             |
|       | PLANNING APPLICATION AREA (c. 32.6 HA)                                                                                                                                                               |       |                                 |             |
|       |                                                                                                                                                                                                      |       |                                 |             |
|       |                                                                                                                                                                                                      |       |                                 |             |
|       |                                                                                                                                                                                                      |       |                                 |             |
|       |                                                                                                                                                                                                      |       |                                 |             |
|       |                                                                                                                                                                                                      |       |                                 |             |
|       |                                                                                                                                                                                                      |       |                                 |             |
|       |                                                                                                                                                                                                      |       |                                 |             |
|       |                                                                                                                                                                                                      |       |                                 |             |
|       |                                                                                                                                                                                                      |       |                                 |             |
|       |                                                                                                                                                                                                      |       |                                 |             |
|       |                                                                                                                                                                                                      |       |                                 |             |
|       |                                                                                                                                                                                                      |       |                                 |             |
|       |                                                                                                                                                                                                      |       |                                 |             |
|       |                                                                                                                                                                                                      |       |                                 |             |
|       |                                                                                                                                                                                                      |       |                                 |             |
|       |                                                                                                                                                                                                      |       |                                 |             |
|       | Rev Amendment                                                                                                                                                                                        | s     | Date                            | By Chk Auth |
|       |                                                                                                                                                                                                      |       |                                 |             |
|       | 約<br>SIR                                                                                                                                                                                             |       |                                 |             |
|       |                                                                                                                                                                                                      |       |                                 |             |
|       | Drawing Status & Suitability Code<br>FINAL<br>Client<br>KILSARAN CONCRETE<br>Ballinclare Quarry, Kilbride, Co. Wicklow<br>Project<br>PLANNING APPLICATION<br>Materials Recovery / Recycling Facility |       |                                 |             |
|       |                                                                                                                                                                                                      |       |                                 |             |
|       |                                                                                                                                                                                                      |       |                                 |             |
|       |                                                                                                                                                                                                      |       |                                 |             |
|       |                                                                                                                                                                                                      |       |                                 |             |
|       |                                                                                                                                                                                                      |       |                                 |             |
|       | and Inert Landfill                                                                                                                                                                                   |       |                                 |             |
|       | Drawing Title<br>SITE NOTICE LOCATION MAP                                                                                                                                                            |       |                                 |             |
|       |                                                                                                                                                                                                      |       |                                 |             |
|       | Scale<br>1:10,000                                                                                                                                                                                    | @ A3  | SLR Project No.<br>065366.000   | 01          |
|       | Designed                                                                                                                                                                                             | Drawn | Checked DL                      | Authorised  |
| 1000m | Date                                                                                                                                                                                                 | Date  | Date                            | DL          |
|       | 10/24<br>Drawing Number                                                                                                                                                                              | 10/24 | 10/24                           | 10/24       |
|       | DRAWING I                                                                                                                                                                                            | PL02  | onto no liability far any amang | 1           |